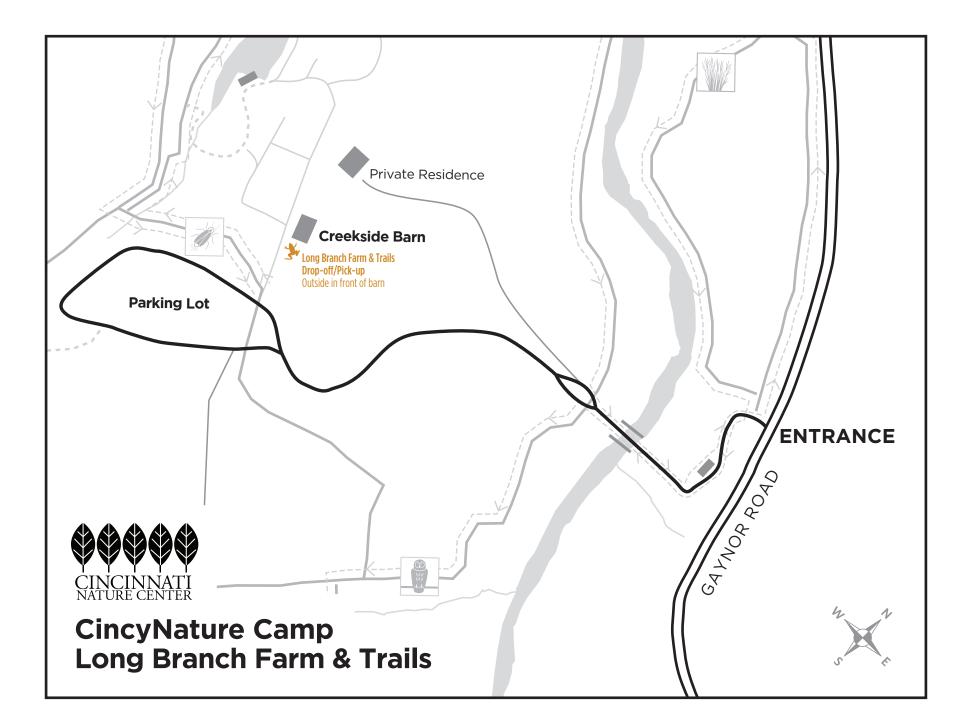

## Directions to Cincinnati Nature Center's Long Branch Farm & Trails Location

Long Branch Farm & Trails 6926 Gaynor Road Loveland, Ohio 45122 (513) 831-1711

**Directions from the south:** From I-275 take Route 28 (exit 57) east toward Blanchester. Bear right onto Bypass 28 for 1.3 miles. Stay on Route 28 for 4 miles. Turn left onto Gaynor Road. The entrance to LBF&T is on the left side of the road. Once across the bridge, take a LEFT at the fork to continue on to parking for the white Creekside Barn.

**Directions from the north:** From I-275, take Wards Corner (exit 54) northeast towards Loveland for .03 mile. Turn right onto Loveland-Miamiville Road. Loveland-Miamiville Road turns into Paxton Road. Follow Paxton Road for 3.6 miles until it T's into Route 48. Turn right onto Route 48. Follow Route 48 for 1.4 miles. Turn left on Gibson Road. Turn right on Gaynor Road. The entrance to LBF&T is on the right side of the road. Once across the bridge, take a LEFT at the fork to continue on to parking for the white Creekside Barn.